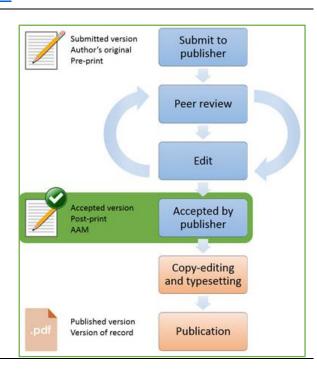

## Complying with the REF's Open Access Policy

For REF: papers must be added within 3 MONTHS of ACCEPTANCE for publication

Step 1

Paper with peer review revisions is accepted by publisher

Step 2

Within 3 months of acceptance - add paper's details to RMS A step-by-step quide is available

Step 3

Attach accepted version of paper (refereed version before copy-editing or typesetting of proofs)

Step 4

Save the RMS record as 'For Processing by Library'

Step 5

Repository Librarian checks publisher policies

Step 6

Paper is automatically copied into STORRE overnight

Step 7

Your paper is now returnable for the next REF!

Additional information at: http://stir.ac.uk/182

Questions? Contact <u>repository.librarian@stir.ac.uk</u>